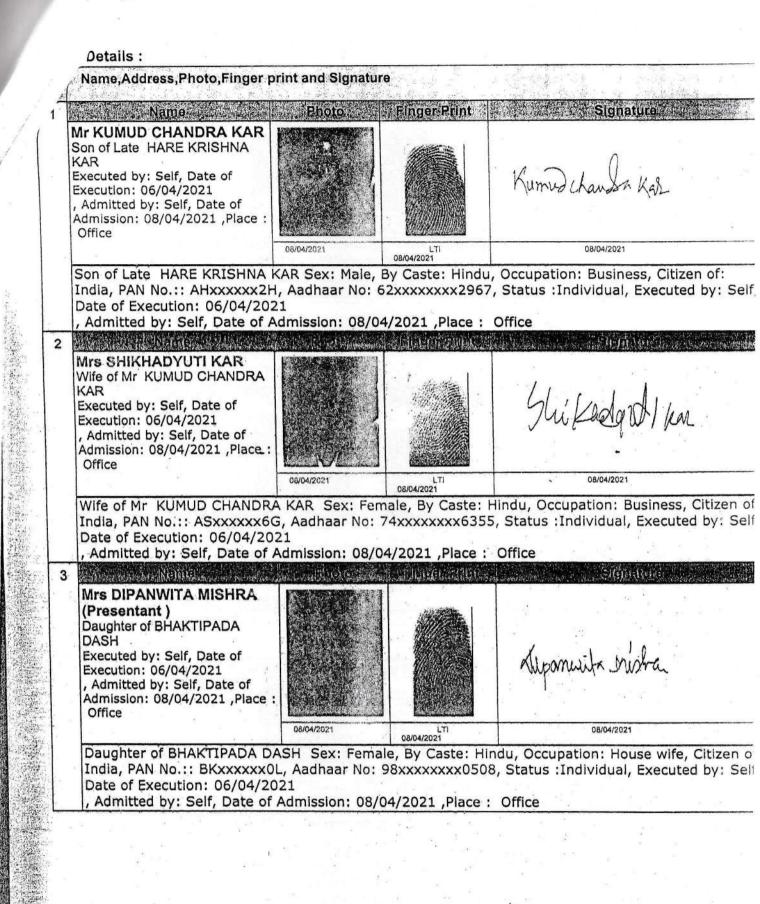

2

AND

(1) SRI KUMUD CHANDRA KAR, (PAN-AHRPK3122H), (Aadhaar No.6290 0296 2967), son Late Hare Krishna Kar, by faith - Hindu, by Occupation - Business, by Nationality - Indian, residing at 129/8, Purbachal Kalitala Road, Police Station - Garfa, Post Office - Haltu, Kolkata - 700 078 (2) SMT. SHIKHADYUTI KAR, (PAN-ASCPK8486G), Aadhar No.7470 7692 6355, wife of Sri Kumud Chandra Kar, by faith - Hindu, by Occupation - Business, by Nationality - Indian, residing at 129/8, Purbachal Kalitala Road, Police Station - Garfa, Post Office - Haltu, Kolkata - 700 078 AND (3) SMT. DIPANWITA MISHRA, (PAN-BKFPM9890L), Aadhar No.9817 5332 0508, daughter of Sri Bhaktipada Dash, by faith - Hindu, by Occupation -Homemaker, residing at 69/1, Baghajatin Place, P.O. Baghajatin, P.S. Patuli, Kolkata -700 086 AND (4) SMT. NIBEDITA MISHRA, (PAN - BPCPM1270G), Aadhar No.4857 9321 0251, daughter of Late Pranab Kumar Bhattacharjee, by faith - Hindu, by Occupation - Homemaker, by Nationality - Indian, residing at 69/1, Baghajatin Place, P.O. Baghajatin, P.S. Patuli, Kolkata - 700 086, hereinafter called and referred to as the PURCHASERS (which terms or expression shall unless excluded by or repugnant to the subject or context be deemed to mean and include their legal heir/heirs, representative/

WITNESSES: 1. Biksun Sahn 2. clit Neyabud Kol- Forso 94

As constituted lawful attorney of the vendor

herein

2. arichilch. Kundu-K.18, Suingau-Kal-7000 94

SIGNATURE OF THE VENDOR

1. Kumue) chandra Kal 2. Shikledguti kar

3. Lipornwita shistra

4. Nibedita Mishera

SJGNATURE OF THE PURCHASERS

PREPARED & DRAFTED BY :

(MR. DEBES KUMAR MISRA) ADVOCATE [Enrollment No.F/364/329/1984] HIGH COURT, CALCUTTA

Resi-cum-Chamber : 69/1, Baghajatin Place, Kolkata-700 086. PH-9830236148(D.K.M.), Email:debeskumarmisra@gmail.com 9051446430(Somesh), Email:mishrasomesh08@gmail.com 9836115120(Tapesh), Email:tapesh.mishra85@gmail.com

Name KHMHD CHANDRA KAR Signature KUMUS Change Kas

|           |               | Thumb | 1st finger      | Middle finger | Ring finger | Small<br>finger |
|-----------|---------------|-------|-----------------|---------------|-------------|-----------------|
|           | left<br>hand  | -     | 13 <sup>4</sup> |               |             |                 |
| Sturkhand | right<br>hand | 10 A  | ·注意。            |               |             | *               |

Name SHIKHADYHTIKAR Signature Shikhe Aturtikan

|                                   |                  | Thumb      | 1 <sup>st</sup> finger | Middle finger | Ring finger | Small<br>finger |
|-----------------------------------|------------------|------------|------------------------|---------------|-------------|-----------------|
|                                   | left<br>hạnd,    |            |                        |               |             |                 |
| lipantu                           | right<br>hand    |            |                        |               |             |                 |
| Name DI.PAN<br>Signature Kipownik | YWIT             | A MISH     | RA                     |               |             |                 |
| Signature & DOWNA                 | üta M            | thran      |                        |               |             |                 |
|                                   |                  | Thumb      | 1st finger             | Middle finger | Ring finger | Small<br>finger |
|                                   | left<br>hand     | 4 A        |                        |               |             | er<br>E 1       |
|                                   | right<br>hand    |            |                        |               |             |                 |
| Name                              | DITA<br>a.Mishro | M15HR<br>R | *                      |               |             |                 |