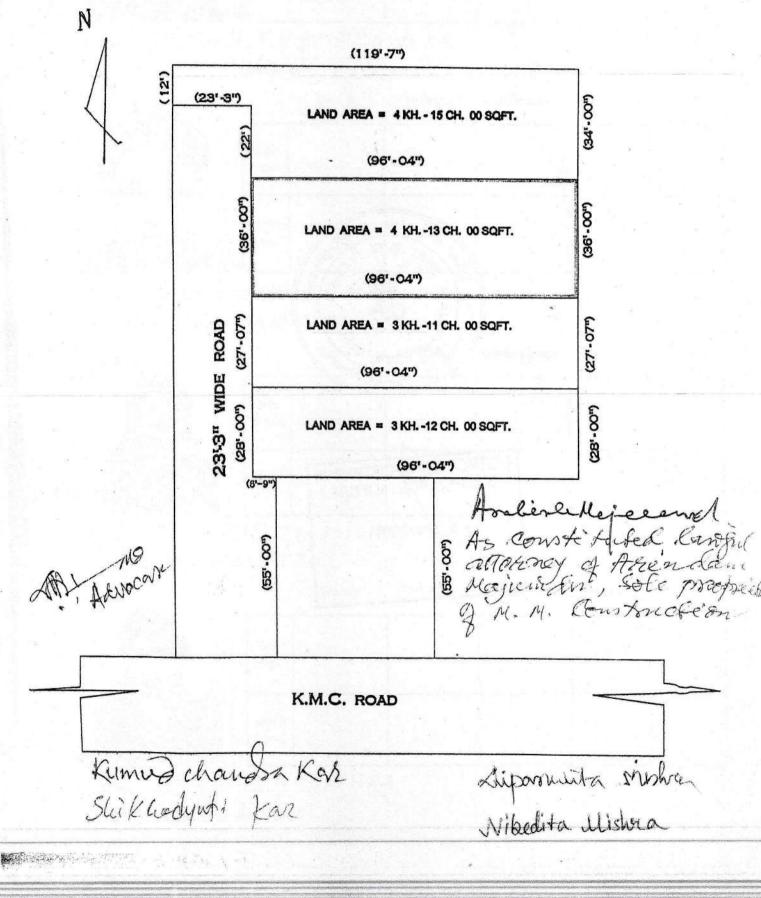

# SCHEDULE REFERRED TO ABOVE

ALL THAT piece and parcel of one plot of land measuring an area of 04 (Three) Cottahs 13 (Thirteen) Chittacks more or less alongwith one tile shed structure having cemented flooring standing thereon measuring an area of 100 (One hundred) Sq.ft. more or less situated in Mouza : Nayabad, J.L. Nb 25, comprising in R.S. Dag No.191, under R.S. Khatian No.131, within the jurisdiction of The Kolkata Municipal Corporation, Ward No. 109, P.S. Panchasayar, Kolkata – 700 099 together with all rights, title, interest, possession, claim, demand, profits, ingress and egress rights, easement rights, quasieasement, appearances, appendages and right ways, water connection, telephones lines, sewer, drain, surface, and/or overhead, beneath of the soil thereto and the entire sold plot of land as delineated in the Site Plan annexed hereto and shown by RED BORDER lines and the sold plot of land is situated adjacent to the Mukundapur Road and the Zone is Mukundapur More to Daspara/Chakgaria Rest and entire sold property is butted and bounded in the manner following :-

ON THE NORTH ON THE SOUTH ON THE EAST ON THE WEST

to ASTONES OF

Land of R.S. Dag No.191; Land of R.S. Dag No.191; Land of R.S. Dag No.191; 23'-3" wide Road.

NS

:

IN WITNESS WHEREOF the Parties have put their signature hereto on this day, month and year first above written.

Alvacase

SITE PLAN OF PLOT OF LAND SITUATED AT MOUZA - NAYABAD, J.L. NO.25. COMPRISING IN R.S. DAG NO.191, UNDER R. S. KHATIAN NO. 131, WITH IN THE KMC WARD NO. 109, P.S. - PANCHASAYAR, KOLKATA - 700099.

SOLD LAND AREA: 4 KH. -13 CH. 00 SQFT. SHOWN BY RED BORDER LINE.

100.50

|     |                | Thumb | 1 <sup>st</sup> finger | Middle finger | Ring finger | Small finger |
|-----|----------------|-------|------------------------|---------------|-------------|--------------|
|     | left<br>hand   | •     |                        |               |             |              |
| Kun | right<br>,hand |       |                        |               |             |              |