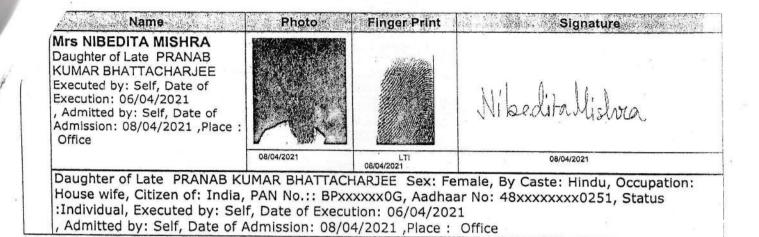

2

AND

(1) SRI KUMUD CHANDRA KAR, (PAN-AHRPK3122H), (Aadhaar No.6290 0296 2967), son Late Hare Krishna Kar, by faith - Hindu, by Occupation - Business, by Nationality - Indian, residing at 129/8, Purbachal Kalitala Road, Police Station - Garfa, Post Office - Haltu, Kolkata - 700 078 (2) SMT. SHIKHADYUTI KAR, (PAN-ASCPK8486G), Aadhar No.7470 7692 6355, wife of Sri Kumud Chandra Kar, by faith - Hindu, by Occupation - Business, by Nationality - Indian, residing at 129/8, Purbachal Kalitala Road, Police Station - Garfa, Post Office - Haltu, Kolkata - 700 078 AND (3) SMT. DIPANWITA MISHRA, (PAN-BKFPM9890L), Aadhar No.9817 5332 0508, daughter of Sri Bhaktipada Dash, by faith - Hindu, by Occupation -Homemaker, residing at 69/1, Baghajatin Place, P.O. Baghajatin, P.S. Patuli, Kolkata -700 086 AND (4) SMT. NIBEDITA MISHRA, (PAN - BPCPM1270G), Aadhar No.4857 9321 0251, daughter of Late Pranab Kumar Bhattacharjee, by faith - Hindu, by Occupation - Homemaker, by Nationality - Indian, residing at 69/1, Baghajatin Place, P.O. Baghajatin, P.S. Patuli, Kolkata - 700 086, hereinafter called and referred to as the PURCHASERS (which terms or expression shall unless excluded by or repugnant to the subject or context be deemed to mean and include their legal heir/heirs, representative/

3. Lipornwita shistra

4. Nibedita Mishera

SJGNATURE OF THE PURCHASERS

PREPARED & DRAFTED BY :

(MR. DEBES KUMAR MISRA) ADVOCATE [Enrollment No.F/364/329/1984] HIGH COURT, CALCUTTA

Resi-cum-Chamber : 69/1, Baghajatin Place, Kolkata-700 086. PH-9830236148(D.K.M.), Email:debeskumarmisra@gmail.com 9051446430(Somesh), Email:mishrasomesh08@gmail.com 9836115120(Tapesh), Email:tapesh.mishra85@gmail.com